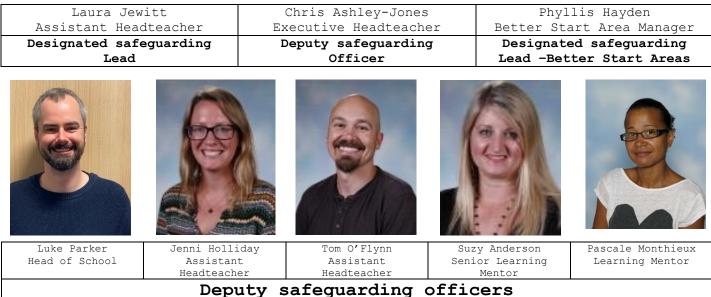

## Safeguarding at Hitherfield Primary School - Visitors to the school



Welcome to Hitherfield Primary School and Children's centre. When signing in to our school you are agreeing to follow our school's safeguarding policy (please ask the office staff for a copy) Please ensure your visitors badge is visible at all times while you are on the school grounds and that you sign out on departure.

If while at the school you have concerns about a child, please come to the school office to complete a pink form. This will then be passed on to our safeguarding team.

Thank you for your help in keeping our children safe.

## Safeguarding is everyone's responsibility

## The safeguarding team